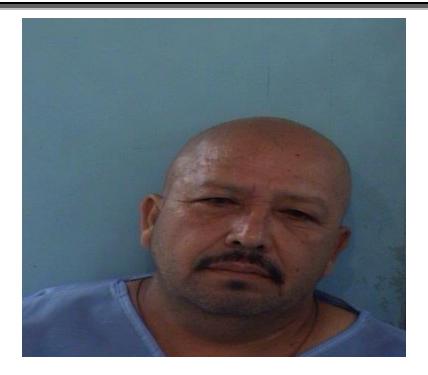

Press Release: 17-017

SUSPECT: AGE: CITY:

Servando Lopez Garcia 49 Visalia, CA

#### **CHARGES:**

- 1) Vehicular Homicide
- 2) Felony Driving Under the Influence Causing Injury
- 3) Failure to have an Ignition Interlock Device
- 4) Driver's License Suspended due to prior Driving Under the Influence.

Based on the investigation by Tulare Police Department Traffic Unit, Suspect) Servando Lopez Garcia was placed under arrest for the above listed charges.

Anyone with additional information regarding this incident is urged to call the Tulare Police Department at any of the following numbers: