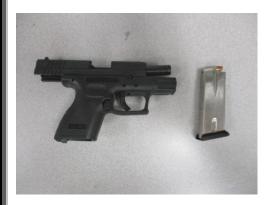

A Tulare man was arrested yesterday for possession of a stolen firearm. Police were dispatched to the area of Alpine and "F" Street regarding a subject who was possibly in possession of a gun. Shortly after an officer arrived and contacted a group, one of which ran from the officer.

The second officer was able to find the suspect running in a nearby alleyway. 19 year old Edgar Contreras, of Tulare, was contacted and was holding a firearm in his hand. Officers ordered Contreras to stop and drop the gun, but he refused and turned and walked away from the officer.

Two other officers arrived at the oppisite end of the alleyway and Contreras finally dropped the gun and was taken into custody. The gun was reported stolen out of Del Ray, California. Contreras was also found in possession of suspected cocaine and was charge with a gang enhancement. Contreras was booked at the Tulare County Sheriff's Department Pre-Trial Facility.